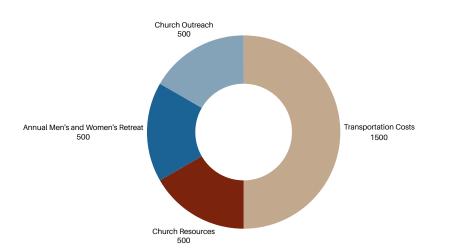

Travel and material costs are a real and practical expense for Sheldon. With rising costs, it is difficult to estimate the exact need for travel and program expenses. However, with these covered, Pastor Sheldon will be free to focus on ministry, and not be concerned with financial strain.

We need to raise <u>\$2,500</u> to cover the next season of Sheldon's outreach ministry. Will you help fund the reaching and mentoring of these students and adults? A gift of any amount will help. To give, you can go to our website, contact our U.S. Office, or send a check to the address below.